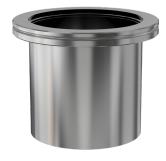

Dimensions (in inches)
Dim A 3.25"

www.n-c.com Part number: 1N-ISO-63-OF-316L NC0721A Page 2