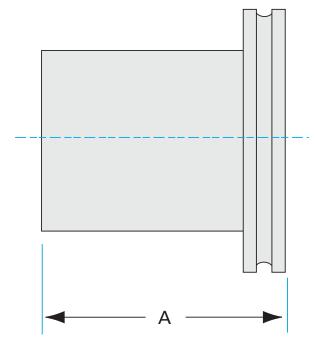

Dimensions (in inches)
Dim A 3.25"

www.n-c.com Part number: 1N-ISO-63-OF-316L NC0721A Page 2