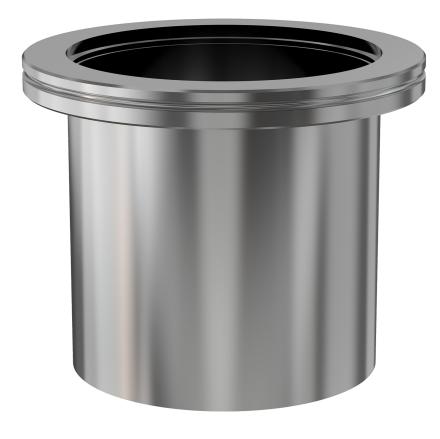

# **ISO-K half nipple** ISO-63 OF half nipple, 316L SS

Part number: 1N-ISO-63-OF-316L

## **ISO-K half nipple** ISO-63 OF half nipple, 316L SS

- ISO-K and ISO-F flanges are manufactured in accordance with DIN 28404 and ISO 1609
- Most common standard lengths and sizes listed
- Many others available
- Contact us at 800-824-4166 if you can't find exactly what you need

### 1N-ISO-63-OF-316L

| Parameters        | Specifications                                                                             |
|-------------------|--------------------------------------------------------------------------------------------|
| Flange 1          | DN 63 ISO-K                                                                                |
| Туре              | Half Nipple                                                                                |
| Flange 2          | 2-1/2" OD Tube                                                                             |
| Material          | 316L stainless                                                                             |
| Tube OD           | 2-1/2"                                                                                     |
| Length            | 3.25"                                                                                      |
| Vacuum Range      | FKM: 1 · 10 <sup>-8</sup> mbar to 1 bar<br>Metal seal: 1 · 10 <sup>-10</sup> mbar to 1 bar |
| Temperature Range | FKM: -20 °C to 180 °C<br>Metal seal: -270 °C to 150 °C                                     |
| Weight            | 2.28 lbs                                                                                   |